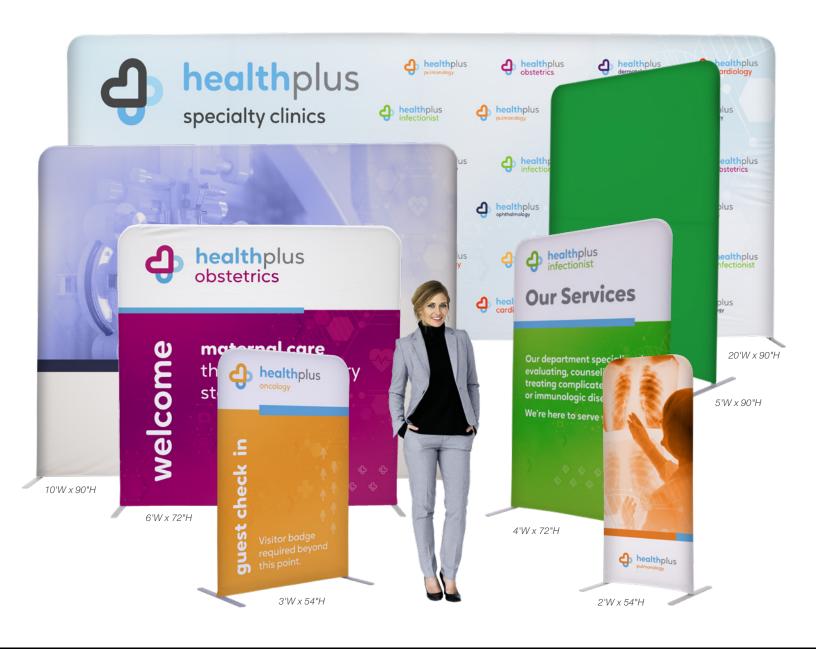

# **CREATE YOUR OWN SPACE**

Add some character to any backdrop by mixing and matching various sizes and accessories.

Extend an otherwise flat display into the third dimension.

Create a stunning space to draw attention to your promotional products.