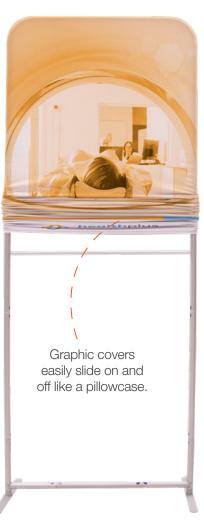

# EUROFIT DISPLAYS

VERSATILE. MODULAR. CONNECTED.





Personalize your display by adding accessories (sold separately).



Slim swivel feet allow units to be paired at angles.



EuroFit Connector holds individual units together.



Easily transport your EuroFit with the included soft carry case.









### **MATERIAL OPTIONS**









Sustainable recycled polyester knit is made with fibers recycled from plastic bottles.

#### Biodegradable media



CiCLO® is a sustainable textile additive that allows synthetic media to break down at a rate similar to natural fibers.



Vibrantly printed for outstanding color quality.

# **EUROFIT HARDWARE**













### **EUROFIT STRAIGHT WALLS**



# **EUROFIT FLOOR DISPLAYS**

### **EUROFIT EVOLUTION**





EuroFit Inclines aren't compatible with EuroFit connector or other EuroFIt accessories









#### **ACCESSORIES & ADD-ONS**



# **CREATE YOUR OWN SPACE**



Add some character to any backdrop by mixing and matching various sizes and accessories.



Extend an otherwise flat display into the third dimension.



Create a stunning space to draw attention to your promotion