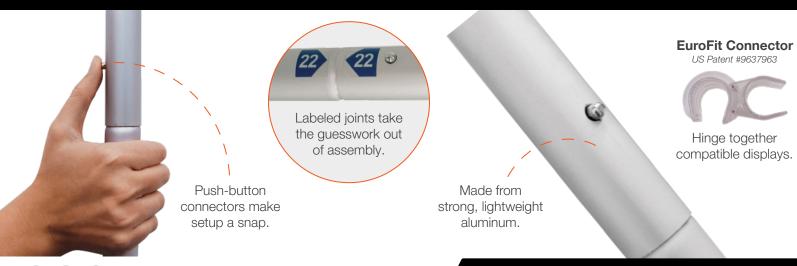

# EUROFIT DISPLAYS

VERSATILE. MODULAR. CONNECTED.





Personalize your display by adding accessories (sold separately).



Slim swivel feet allow units to be paired at angles.



EuroFit Connector holds individual units together.



Easily transport your EuroFit with the included soft carry case.









### **MATERIAL OPTIONS**









Sustainable recycled polyester knit is made with fibers recycled from plastic bottles.

#### Biodegradable media



CiCLO® is a sustainable textile additive that allows synthetic media to break down at a rate similar to natural fibers.



Vibrantly printed for outstanding color quality.

# **EUROFIT HARDWARE**













### **EUROFIT STRAIGHT WALLS**



# **EUROFIT FLOOR DISPLAYS**

### **EUROFIT EVOLUTION**





EuroFit Inclines aren't compatible with EuroFit connector or other EuroFIt accessories









#### **ACCESSORIES & ADD-ONS**



# **CREATE YOUR OWN SPACE**



Add some character to any backdrop by mixing and matching various sizes and accessories.



Extend an otherwise flat display into the third dimension.



Create a stunning space to draw attention to your promotional products.



Create a portable showroom that's fast and easy to set up.