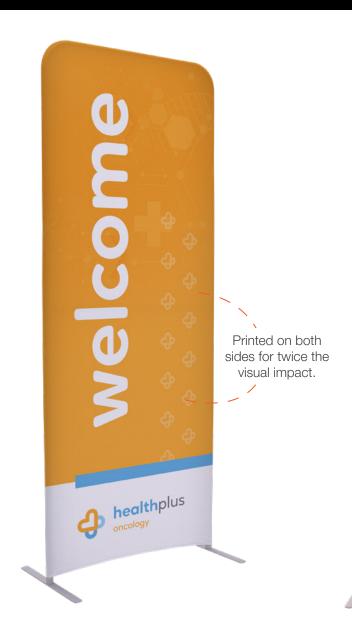

# EUROFIT DISPLAYS

VERSATILE. MODULAR. CONNECTED.





Personalize your display by adding accessories (sold separately).



Slim swivel feet allow units to be paired at angles.



EuroFit Connector holds individual units together.



Easily transport your EuroFit with the included soft carry case.









### **MATERIAL OPTIONS**









Sustainable recycled polyester knit is made with fibers recycled from plastic bottles.

#### Biodegradable media



CiCLO® is a sustainable textile additive that allows synthetic media to break down at a rate similar to natural fibers.



Vibrantly printed for outstanding color quality.

# **EUROFIT HARDWARE**













### **EUROFIT STRAIGHT WALLS**



# **EUROFIT FLOOR DISPLAYS**

### **EUROFIT EVOLUTION**





EuroFit Inclines aren't compatible with EuroFit connector or other EuroFIt accessories









#### **ACCESSORIES & ADD-ONS**



# **CREATE YOUR OWN SPACE**



Add some character to any backdrop by mixing and matching various sizes and accessories.



Extend an otherwise flat display into the third dimension.



Create a stunning space to draw attention to your promoti