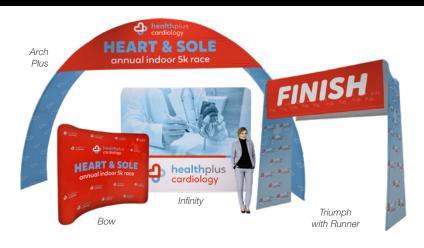

# **CREATE YOUR OWN SPACE**

Add some character to any backdrop by mixing and matching various sizes and accessories.

Extend an otherwise flat display into the third dimension.

Create a stunning space to draw attention to your promotional products.