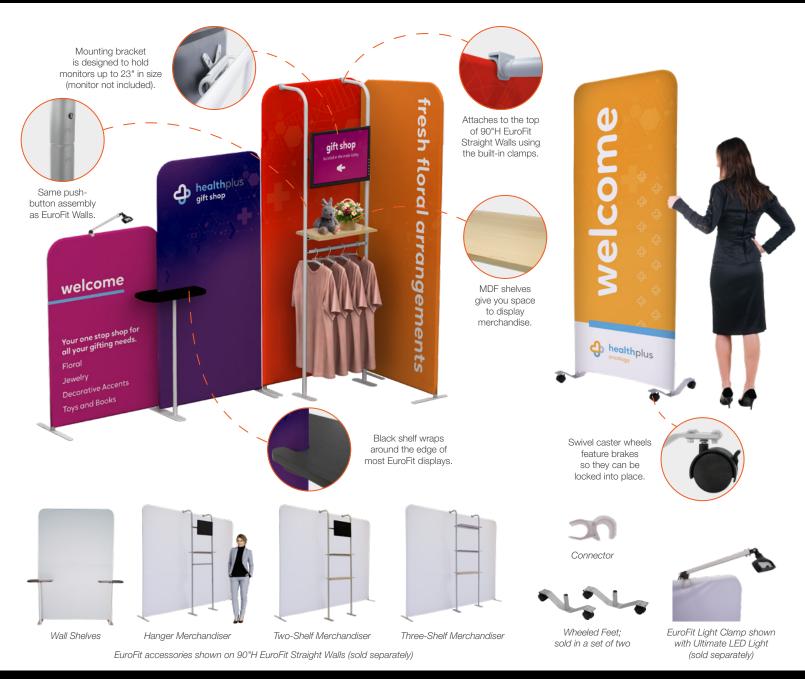

#### **ACCESSORIES & ADD-ONS**

# **CREATE YOUR OWN SPACE**

Add some character to any backdrop by mixing and matching various sizes and accessories.

Extend an otherwise flat display into the third dimension.

Create a stunning space to draw attention to your promotional products.